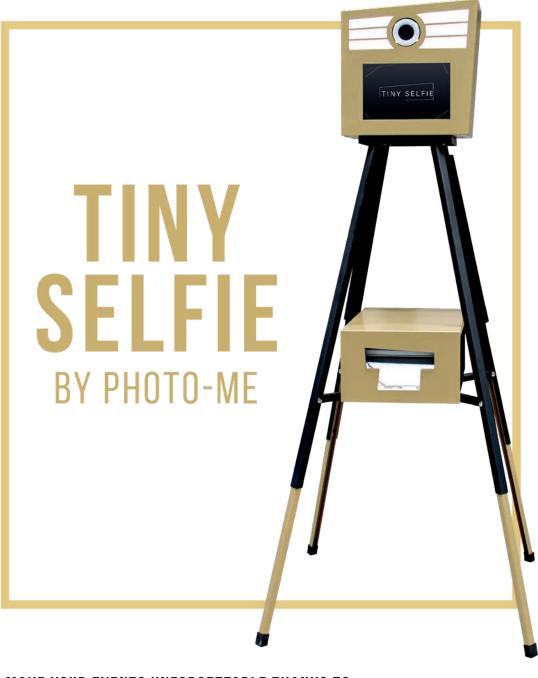

## **ULTRA-COMPACT DESIGN**, **PERFECT FOR YOUR BEST SELFIES !**

MAKE YOUR EVENTS UNFORGETTABLE THANKS TO THE TINY SELFIE BY PHOTO-ME

Photomaton

KIS Me Group Prontophot

FOTOF

PRONTO

# TINY SELFIE BY PHOTO-ME

#### A POCKET-SIZED SELFIE BOOTH, EASY TO CARRY AND SET UP

· Light, dismountable and compact, the Tiny Selfie is composed of 3 elements (head, foot, printer) quick and easy to put together without any tool.