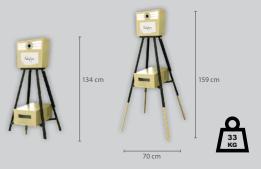

#### A POCKET-SIZED SELFIE BOOTH, EASY TO CARRY AND SET UP

· Light, dismountable and compact, the Tiny Selfie is composed of 3 elements (head, foot, printer) quick and easy to put together without any tool.

• Space saving, perfect for optimising your event space or venue layout. Carrier bags are an option.

• The height of the feet can be easily adjusted to fit all heights (persons with reduced mobility, children, etc.).