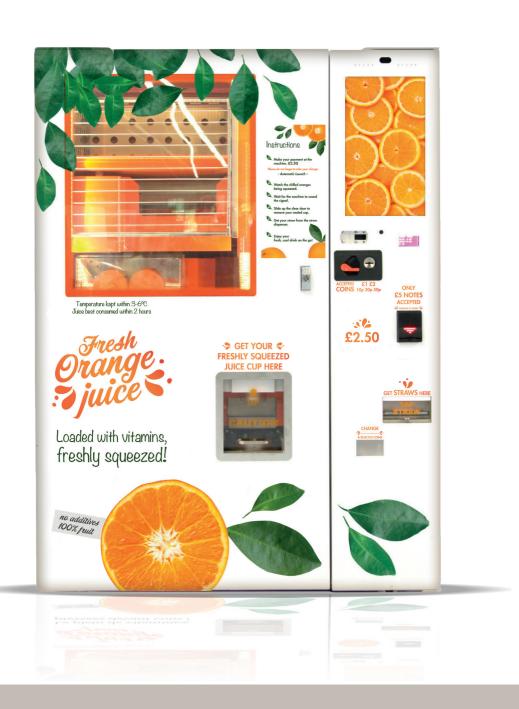

## ORANGE JUICE MACHINE

A 100% self-service vending machine that squeezes oranges 24 hours a day. Ideal for meeting the daily needs in vitamins. Your customers will enjoy a fresh and healthy break!

Squezed orange juice is essential for your body to function properly. Rich in antioxidants (vitamin C, B6, A), it slows cell aging and protects from certain diseases. It is also a collagen booster and allows to refuel energy, all of this without additives.

## **MODERN AND 100% SELF-SERVICE**

- An orange juice vending machine, 100% self-service, easy to use, available 7/7 and 24/24.
- With its elegant and attractive design, this dispenser is ideal for modern and professional environments. It will attract the eye of passers-by.
- Oranges are squeezed right in front of you. You can see oranges and the juice extracting process throught the glass window.
- Hermetic and hygienic sealing of glasses:
   a lid is heat-sealed.
- Manual straw dispenser.
- Accessible to disabled persons.

## **HYGIENIC AND ERGONOMIC**

- Weather resistant. Possible to place it outdoors.
- 3G wireless web portal to keep track of the machine sales and performances.
- 22 inch LCD display with audio and video functions
- Refrigerated, it benefits from an integrated thermometer which allows to control the temperature (maintained between 8° and 10°C).
- Hygienic: 5 minutes washing cycles every 2 hours.
- 2 sets of pressing elements supplied (for easy cleaning).
- Facilitated waste disposal: recovery system in a 200 liter bag.
- Daily manual cleaning time: 15 minutes.