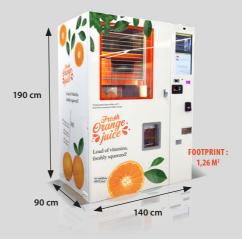

## Technical specifications

- Cup size: 320 360 ml = 3 to 5 oranges (according to variety and size of the fruit)
- Orange size: 6 8 cm (diameter)
- Orange weight: 180 200 g
- Preservation: refrigerated storage and production box for oranges
- Squeezing time: 33 seconds
- Capacity: 400 kg fruits 120 cups
- Payment: coin & bill acceptors, credit card with or without contact
- Dimensions: L 140 x P 90 H 190 cm
- Voltage: 230V / 50 Hz 13 Amp (1 plug on the back)
- Weight: 230 kg
- 3 independant doors: 1 door on the right side for orange loading. In front of the machine, 1 double door: maintenance and cleaning on the right, technical and payment on the left. Do not obtrude side doors.